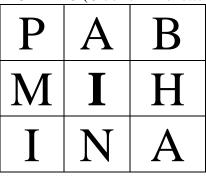

PUZZLE 3 (Clue for nine letter word - The giant temnospondyls belongs to this group of animals)